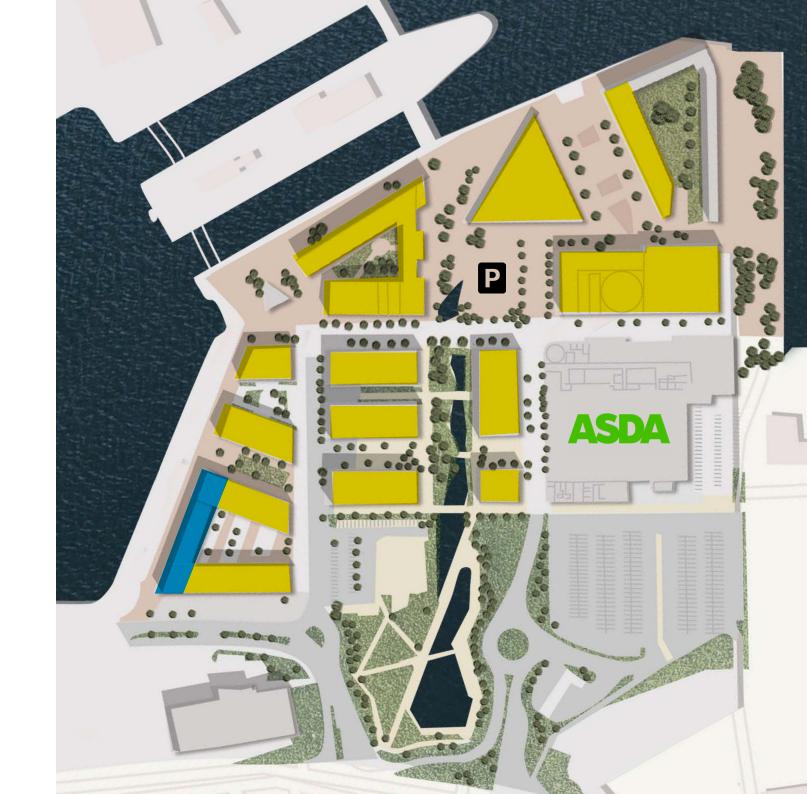

## **Chatham Waters** Retail, Hospitality and Leisure Opportunities

Unit 1: Under offer | Unit 2: Available | Unit 3: Available | Unit 4: Available







## Location

Train line - London to Gillingham (36mins)





### Masterplan

Chatham Waters is located on the mouth of the Medway Waterfront Peninsula in Kent and includes the regeneration of a 26 acre former historic Naval dockyard.

The regeneration proposals for Chatham Waters include the creation of a world class residential, commercial, retail and educational destination within a unique setting.

The site will also benefit from the creation of a new waterfront boulevard, including bars, restaurants and specialist shops, promoting an al-fresco, cafe society.

# Key

Residential

Parking

The Opportunity





Surrounding areas







## **Specification**

The retail space is provided as shell only, with provisions for tenant's fit out and is designed for flexible sub-division for up to four separate units - Further variations to accommodate larger units are possible.





### Contact



Paul Chappels pchappels@peellandp.co.uk 0161 629 8293



Jonathan Creek jcreek@harrisons.property 07966 245 843

Max Terry mterry@harrisons.property 07934 871 248