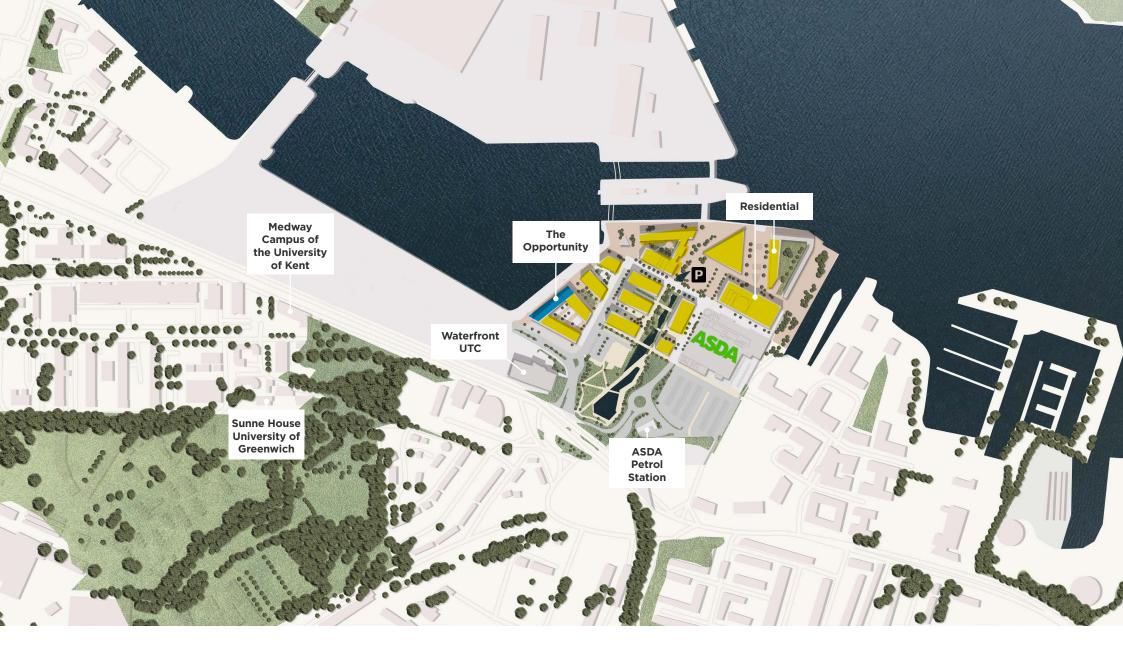

### Masterplan

Chatham Waters is located on the mouth of the Medway Waterfront Peninsula in Kent and includes the regeneration of a 26 acre former historic Naval dockyard.

The regeneration proposals for Chatham Waters include the creation of a world class residential, commercial, retail and educational destination within a unique setting.

# Key

Residential

Parking

The Opportunity

Surrounding areas