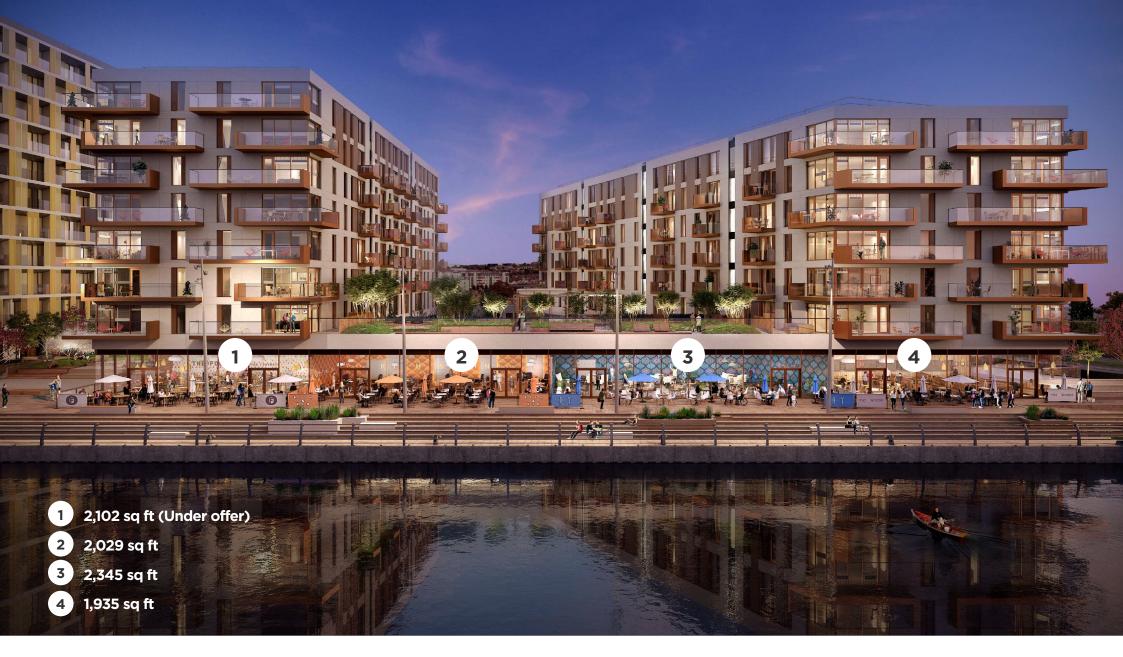

## **Chatham Waters** Retail, Hospitality and Leisure Opportunities

Unit 1: Under offer | Unit 2: Available | Unit 3: Available | Unit 4: Available

## **Specification**

The retail space is provided as shell only, with provisions for tenant's fit out and is designed for flexible sub-division for up to four separate units - Further variations to accommodate larger units are possible.