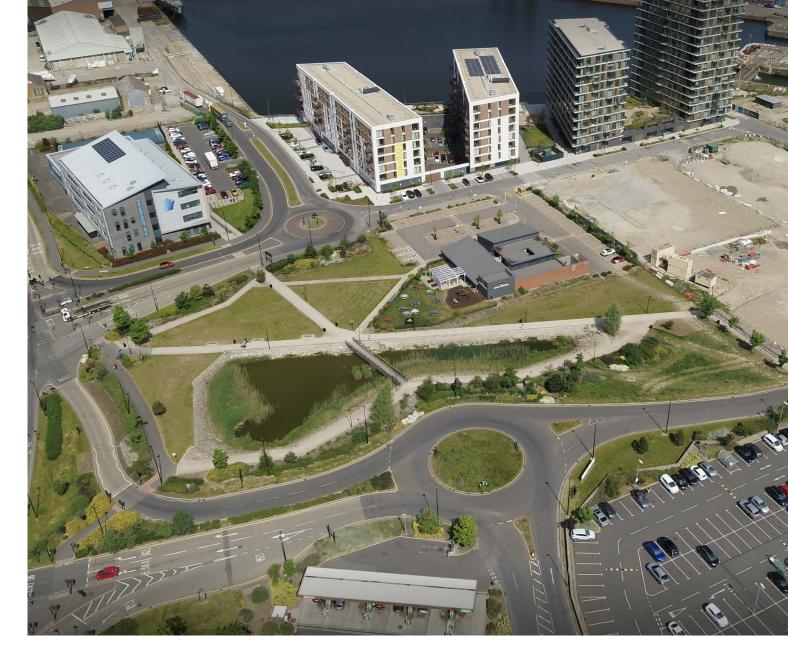

### Masterplan

Chatham Waters is located on the mouth of the Medway Waterfront Peninsula in Kent and includes the regeneration of a 26 acre former historic Naval dockyard.

The regeneration proposals for Chatham Waters include the creation of a world class residential, commercial, retail and educational destination within a unique setting.

The site will also benefit from the creation of a new waterfront boulevard, including bars, restaurants and specialist shops, promoting an al-fresco, cafe society.