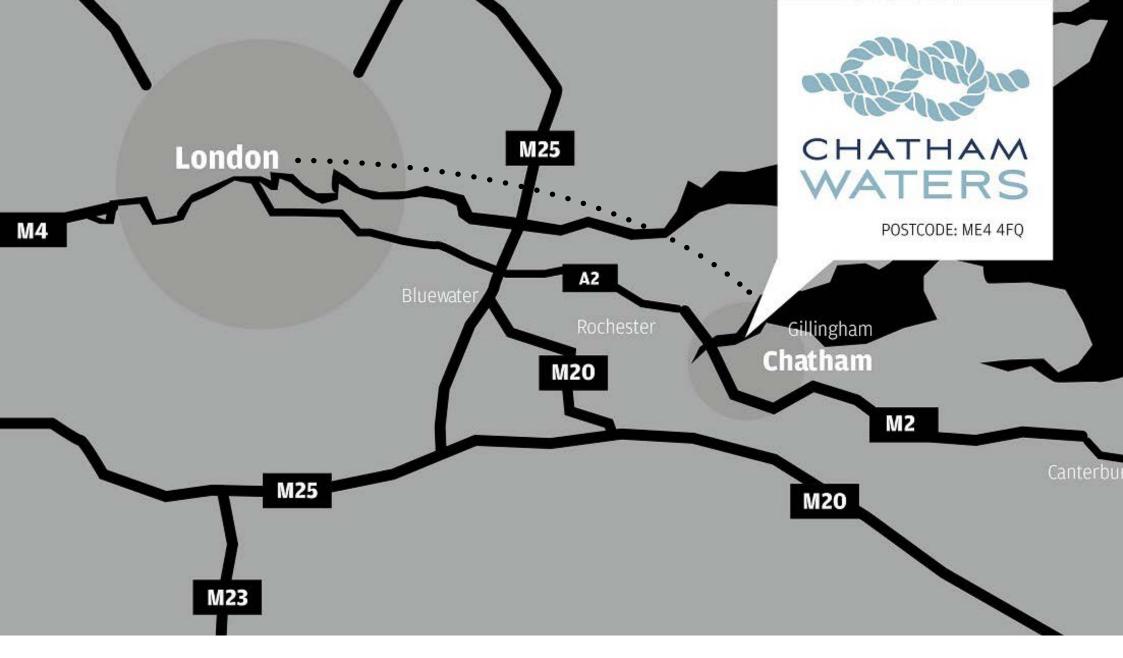

## **Chatham Waters** Retail, Hospitality and Leisure Opportunities

Unit 1: Under offer | Unit 2: Available | Unit 3: Available | Unit 4: Available







## Location

Train line - London to Gillingham (36mins)





### Masterplan

Chatham Waters is located on the mouth of the Medway Waterfront Peninsula in Kent and includes the regeneration of a 26 acre former historic Naval dockyard.

The regeneration proposals for Chatham Waters include the creation of a world class residential, commercial, retail and educational destination within a unique setting.

The site will also benefit from the creation of a new waterfront boulevard, including bars, restaurants and specialist shops, promoting an al-fresco, cafe society.

# Key

Residential

Parking

The Opportunity





Surrounding areas







## **Specification**

The retail space is provided as shell only, with provisions for tenant's fit out and is designed for flexible sub-division for up t